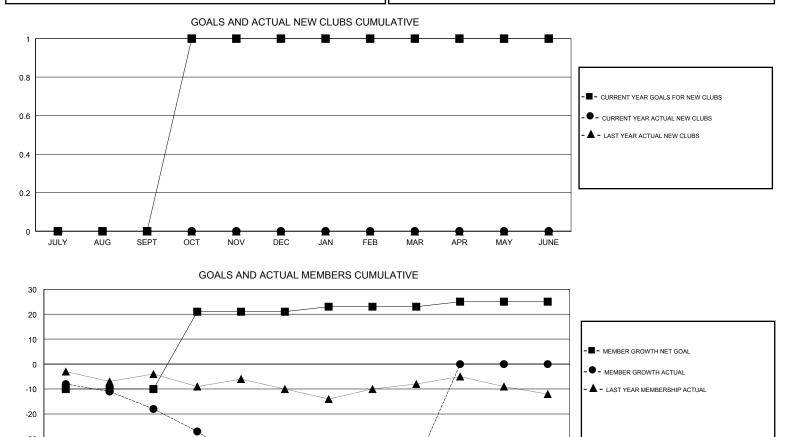

#### GMT CA

| Clubs<br>RESULTS FOR 2018-2019 |               |           |               | Members               |                           |                         |                                                    |  |
|--------------------------------|---------------|-----------|---------------|-----------------------|---------------------------|-------------------------|----------------------------------------------------|--|
|                                |               |           |               | RESULTS FOR 2018-2019 |                           |                         |                                                    |  |
| QUARTER                        | NEW CLUB GOAL | NEW CLUBS | DROPPED CLUBS | QUARTER               | MEMBER GROWTH NET<br>GOAL | MEMBER GROWTH<br>ACTUAL | DROPPED<br>MEMBERS ACTUAL<br>(including transfers) |  |
| JULY/AUG/SEPT                  | 0             | 0         | 0             | JULY/AUG/SEPT         | -10                       | 5                       | 23                                                 |  |
| OCT/NOV/DEC                    | 1             | 0         | 0             | OCT/NOV/DEC           | 31                        | 17                      | 41                                                 |  |
| JAN/FEB/MAR                    | 0             | 0         | 0             | JAN/FEB/MAR           | 2                         | 13                      | 6                                                  |  |
| APR/MAY/JUNE                   | 0             | 0         | 0             | APR/MAY/JUNE          | 2                         | 0                       | 0                                                  |  |

-30 -40 -50 JULY AUG SEPT OCT NOV DEC JAN FEB MAR APR MAY JUNE

| DROPPED CLUBS: 0 |    | 19 CLUBS OF 33 ADDED 1 OR MORE<br>NEW MEMBERS | GENDER DISTRIBUTION<br>MALE 563 (73.12%)<br>FEMALE 207 (26.88%) |  |     |
|------------------|----|-----------------------------------------------|-----------------------------------------------------------------|--|-----|
| DROPPED MEMBERS  |    |                                               | Women Percentage Fiscal Year Goal: 7%                           |  |     |
| DECEASED         | 10 | CLICK HERE FOR CUMULATIVE                     | TOTAL FAMILY UNIT MEMBERS                                       |  | 128 |
| CLUB CANCELLED   | 0  | MEMBERSHIP DATA                               |                                                                 |  | 65  |
| OTHER            | 60 |                                               | FAMILY MEMBERS PAYING HALF<br>DUES                              |  |     |
| TOTAL            | 70 |                                               |                                                                 |  |     |